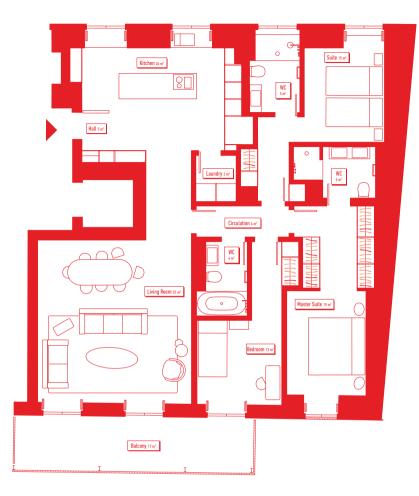

## APARTMENT 9 • T3 • FLOOR 2

| GROSS INTERIOR AREA*<br>164 m <sup>2</sup> | PARKING<br>Yes                                                                                      |
|--------------------------------------------|-----------------------------------------------------------------------------------------------------|
| EXTERIOR GROSS AREA*                       | STORAGE ROOM<br><mark>Yes</mark>                                                                    |
| TOTAL AREA*<br>181 m <sup>2</sup>          | 1. Palácio de Santa Clara I<br><b>2. Palácio de Santa Clara II</b><br>3. Palácio de Santa Clara III |

WWW.STONECAPITAL.PT

WWW.LIBERTAS.PT

\*Areas indicated in the interior of the apartment compartments refer to aproximate net areas. Total net area: 128,35 m<sup>2</sup>